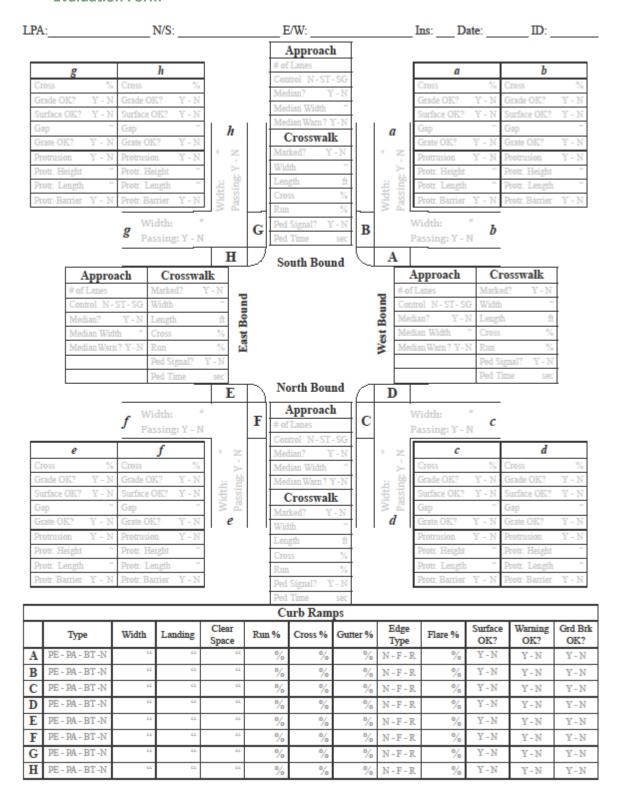

#### **DETAILED EVALUATION**

The second tier is a Detailed Evaluation of the intersections identified as "potentially compliant" during the Preliminary Evaluation. This requires fieldwork at the intersection and measuring of specific physical attributes, such as width, running slope, and gaps in the curb ramp or sidewalk, to determine compliance to the identified ADA barriers. For a description of the identified barriers see Attachment A. When the data is gathered, it is

# **ATTACHMENT A**

- 1.ADA GUIDELINES USED IN DETAILED EVALUATION
- **2.EVALUATION FORM**

#### **Evaluation Form**