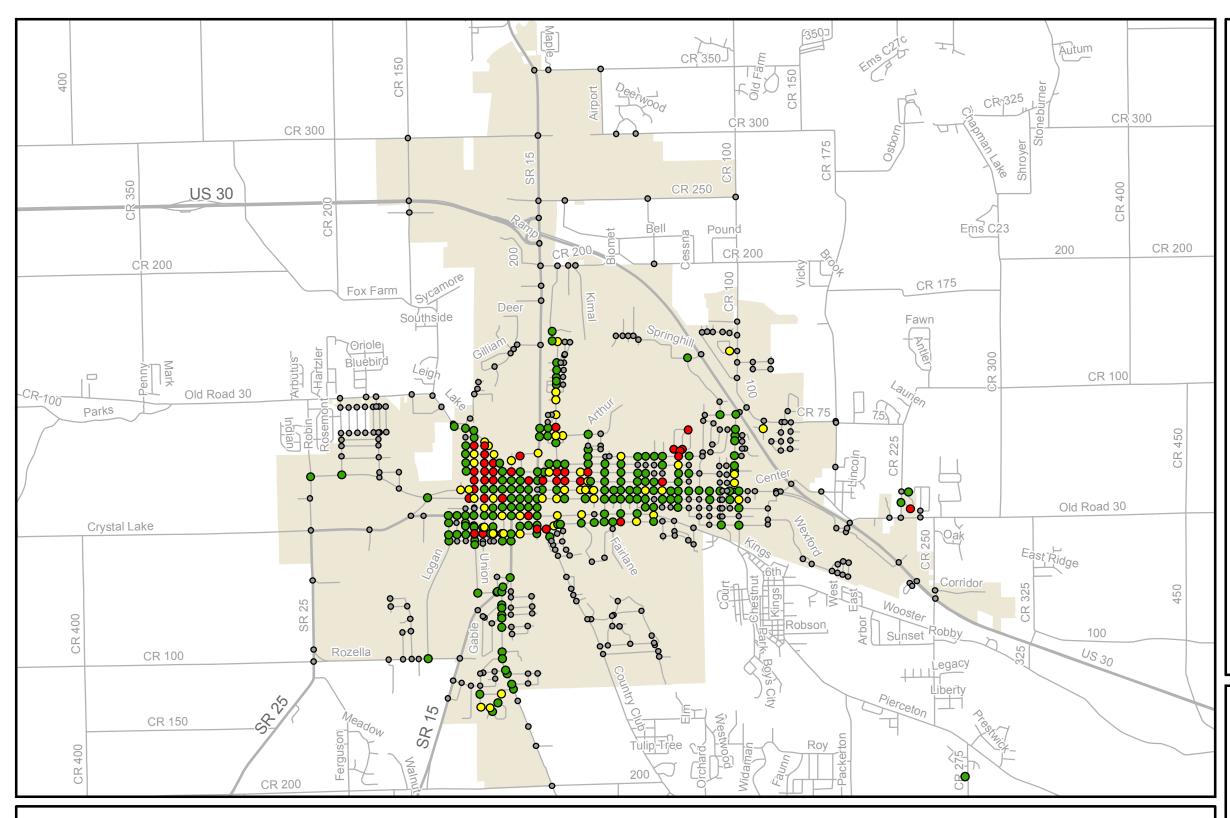

#### **Priority Rank Levels**

| High | Medium | Low |
|------|--------|-----|
|------|--------|-----|

The City of Warsaw determines the priority of improvements by identifying which of the groupings are high, medium, or low priorities. A listing of priority intersections and a map,<sup>2</sup> that shows which intersections are high, medium, and low priorities for barrier removal, are in Attachment B.

# **ATTACHMENT B**

- **1.ADA PRIORITIES MAP**
- **2.Priority Listing of Intersections**

# **ADA Priorities**

City of Warsaw

Coordinate grid is based on Indiana East State Plane Coordinate System 1983 North American Datum.

Information shown on this map is not warranted for accuracy or merchantability. Further reproduction or distribution of this material is not authorized without the expressed written permission of MACOG.

# Legend

- Low Priority
- Medium Priority
- High Priority
- No Sidewalks

Date Printed: 11/14/2013

Source: MACOG ADA Database

F:\GIS\Working\ADA\ADA Intersection.mxd